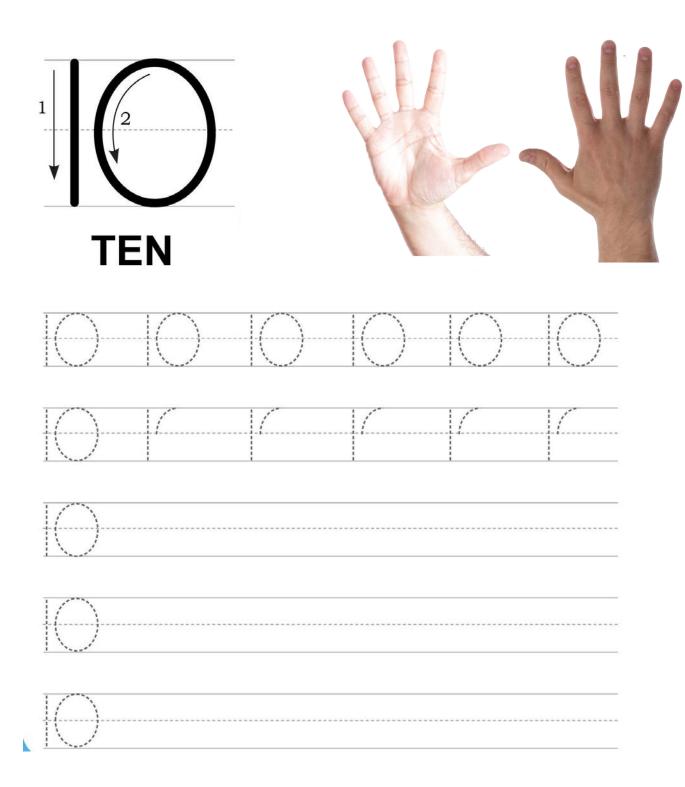

e this dish?







| -; | - 1 |   | - 1   | - 1 |   |   |
|----|-----|---|-------|-----|---|---|
|    |     |   |       |     |   |   |
| i  |     |   |       | 1   | i |   |
|    | :   |   |       | :   |   | : |
|    | l   | l | İ     | l   | i | L |
|    |     |   |       |     |   |   |
|    |     |   |       |     |   |   |
|    |     |   |       |     |   |   |
| i  |     |   | 0.000 |     |   |   |
|    |     |   |       |     |   |   |
|    |     |   |       |     |   |   |
|    |     |   |       |     |   |   |
|    |     |   |       |     |   |   |
| 1  |     |   |       |     |   |   |
|    |     |   |       |     |   |   |
| i  |     |   |       |     |   |   |



Trace and write the number.





# **THREE**

















Trace and write the number.





# **EIGHT**









# Matching

Match the words and numbers.



### Finding numbers

Find all the numbers. Circle them.













## Finding 4

Find the number 4. Circle it.



















# Mindfulness



Each Tuesday, at 2.30 pm on Zoom



We will learn some breathing techniques

And relax our minds and bodies.



This is important for our mind and our body



## Mindfulness Exercises

Some Mindfulness exercises for you to try at home, take your time, clear your mind, and relax while enjoying the little things in life!



Listen to some mindful music!

You can search "relaxation music" on Spotify or Youtube





## Mindful Colouring

Sit in a quiet space, play some relaxing music, and choose your favourite colours as you relax while colouring in these beautiful patterns.











## C. Handwashin