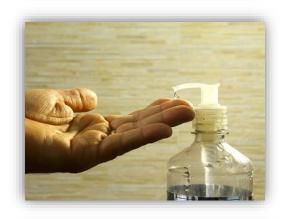

# How to use Face Coverings

ALWAYS CLEAN YOUR HANDS BEFORE AND AFTER WEARING A FACE COVERING