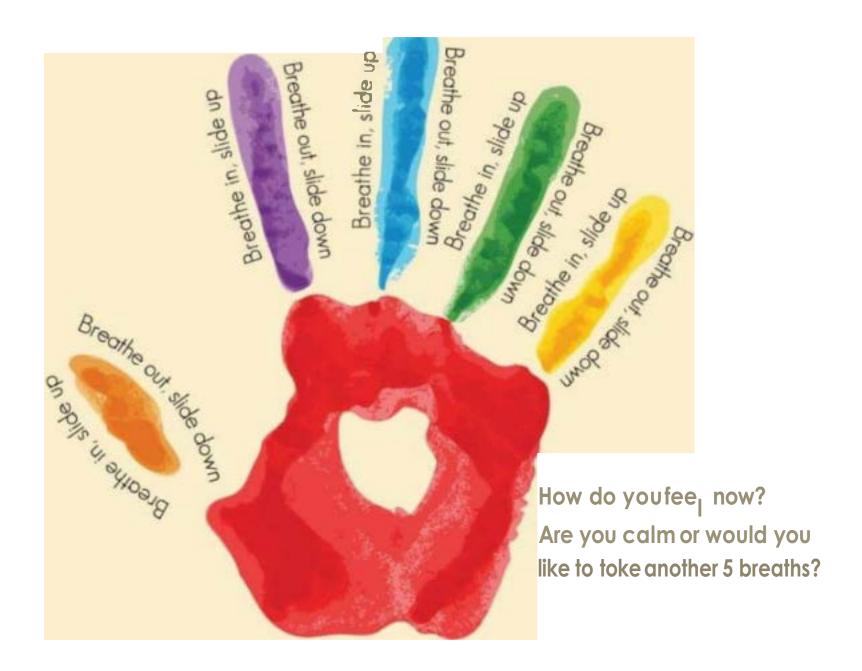

# CALM DOWN WITH TAKE 5 BREATHING

- 1. Stretch your hand out like a star.
- 2. Get the pointer finger of your other hand ready to trace your fingers up and down.
- 3. Slide up each finger slowly slide down the other side.
- 4. Breathe in through your nose out through your mouth.
- Put it together and breathe in as you slide up and breathe out as you slide down.
   Keep going until you have finished tracing your hand.