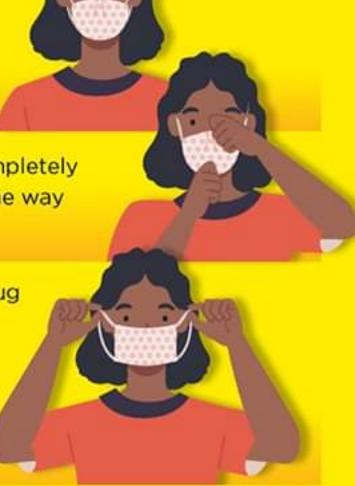

# **Safe Removal**

Use the ties or ear loops to take the face covering off.

Do not touch the front when you take it off.