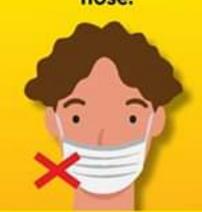

DO NOT:

Wear the face covering below your nose.

DO NOT:

Leave your chin exposed.

DO NOT:

Wear it loosely with gaps on the sides.

DO NOT:

Wear it so it covers just the tip of your nose.