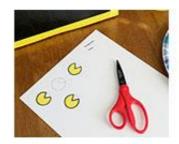

#### Instructions

- Start by taping your box closed. But before you do, cut away the interior cardboard flaps on the top of your box. (We used the bottom as the top because it was in better condition.) You want the magnet wand to go through just one layer of cardboard to make the game pieces move, not
- Paint the top of your box black to be the screen. We used acrylic paint
- Once the paint has chied, add a border of yellow duct tape around the screen.
  Then, go ahead and make some Pac-Man guys. We used card stock for extra durability, but paper will work just fine tool

- durability, but paper will work just fine too!

  Tip: Trace a plastic bottle cap to get a nice round circle. Then draw the mouth. Outline the whole thing in black, and color it yellow.

  Build the mass course on your game by gluing down craft sticks.