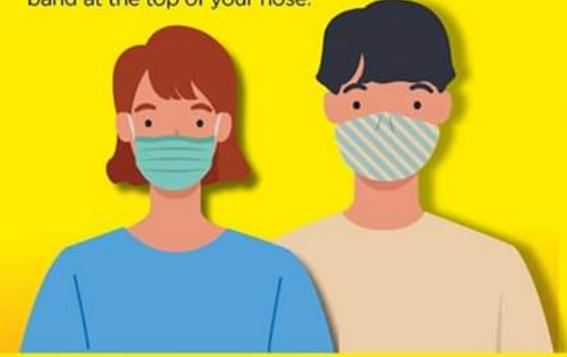

# **Correct Covering**

Medical masks should be reserved for health workers or patients in treatment.

If you have been advised to wear a medical mask, always have the coloured side showing and the metal band at the top of your nose.

# **Check Your Fit**

Check that the face covering is made from a fabric that you are comfortable wearing.

Check that it is easy to fit and completely covers your nose and mouth, all the way down under your chin.