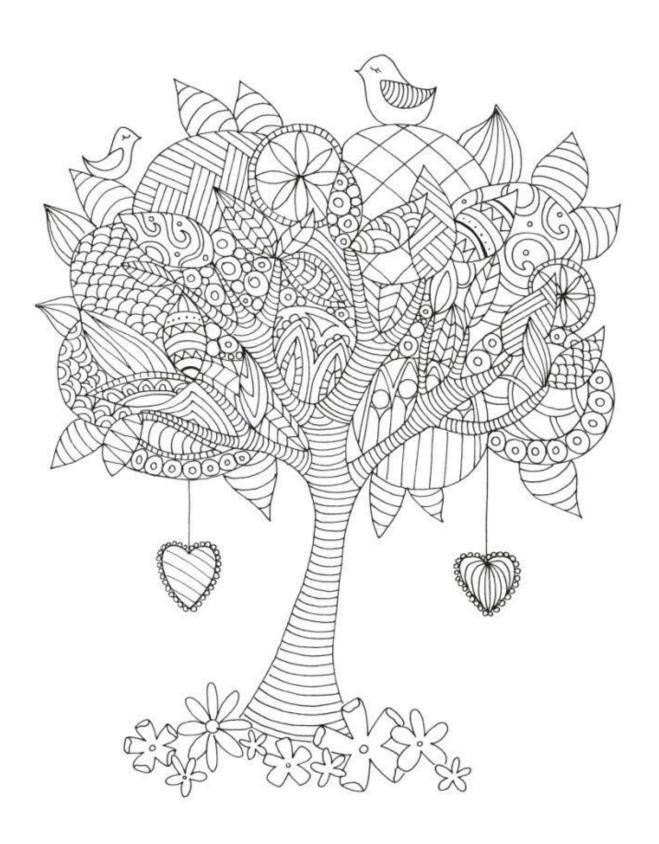

## Mindful Colouring

Sit in a quiet space, play some relaxing music, and choose your favourite colours as you relax while colouring in these beautiful patterns.