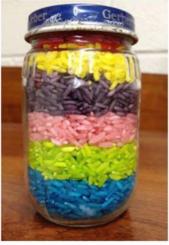

· Googly Eyes
- Paper, Buttons, Ribbon, Felt to decorate
- 1. Fill the toe of your stocking with grass seed. Top up with sawdust until you have a ball shape. Fasten tightly with an elastic band (children may need assistance).
- 2. Children can decorate their monster/ grass head pot however they wish to make it individual.
- 3. Stand the stocking ball in the yogurt pot with the grass seed at the top.
- 4. Keep the yogurt pot topped up with water. After a week the head should grow hair.



### **Sensory Game**



#### **Materials**

**Cardboard Box** 

**Lolipop Sticks** 

**Empty Tiolet roll** 

PV A Glue

Marble

#### Method

Shallow box
You can paint or decorate the box
Glue the lollipop sticks with pva
on their side
The idea is to make a maze for the

marble to travel around the box.







This can be used in the reuse recycle workshop with Jacinta. It could also be used in the science workshop with Eoin. It's managing their emotions and using colours to represent their emotions.

Poms poms or coloured rice can be used.

## Magnetic Game









#### Materials Needed:

- Cardboard Box
- Black paint OR black construction paper
- Yellow paint
- Yellow duct tape
- Popsicle sticks we used both regular length and short length, but if you don't have the short ones, you can just cut them with scissors.
- o Card stock or a file folder
- Scissors
- Paper clips
- Markers
- o Hot glue or another type of craft glue
- Magnet wand or, make your own magnet wand with a craft stick and a magnet
- A utility knife

#### Instructions

- Start by taping your box closed. But before you do, c