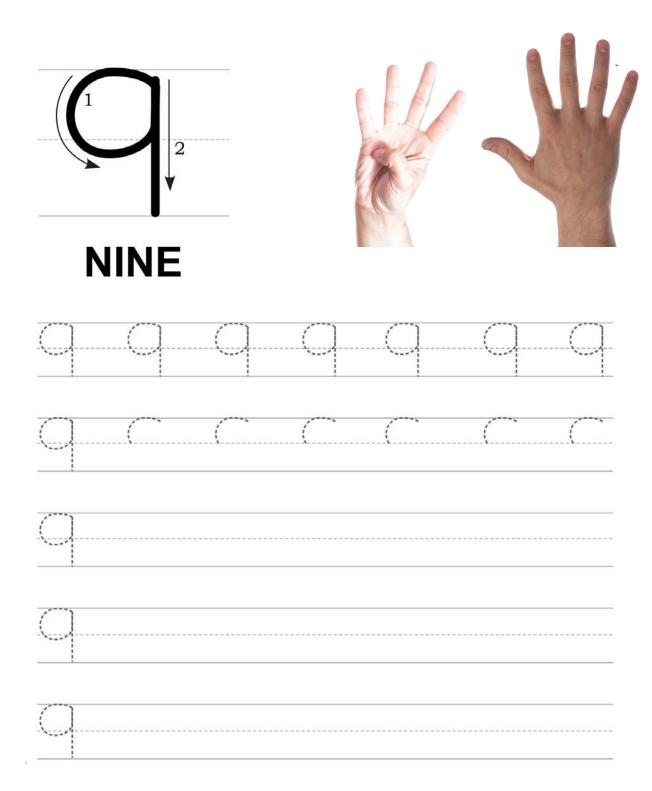

nge this dish?







| -; | - 1 |   | - 1   | - 1 |   |   |
|----|-----|---|-------|-----|---|---|
|    |     |   |       |     |   |   |
| i  |     |   |       | 1   | i |   |
|    | :   |   |       | :   |   | : |
|    | l   | l | İ     | l   | i | L |
|    |     |   |       |     |   |   |
|    |     |   |       |     |   |   |
|    |     |   |       |     |   |   |
| i  |     |   | 0.000 |     |   |   |
|    |     |   |       |     |   |   |
|    |     |   |       |     |   |   |
|    |     |   |       |     |   |   |
|    |     |   |       |     |   |   |
| 1  |     |   |       |     |   |   |
|    |     |   |       |     |   |   |
| i  |     |   |       |     |   |   |



Trace and write the number.





# **THREE**

















Trace and write the number.





# **EIGHT**









# Matching

Match the words and numbers.



### Finding numbers

Find all the numbers. Circle them.













## Finding 4

Find the number 4. Circle it.



















# Mindfulness



Each Tuesday, at 2.30 pm on Zoom



We will learn some breathing techniques

And relax our minds and bodies.



This is important for our mind and our body



## Mindfulness Exercises

Some Mindfulness exercises for you to try at home, take your time, clear your mind, and relax while enjoying the little things in life!



Listen to some mindful music!

You can search "relaxation music" on Spotify or Youtube





## Mindful Colouring

Sit in a quiet space, play some relaxing music, and choose your favourite colours as you relax while colouring in these beautiful patterns.











## C. Handwash