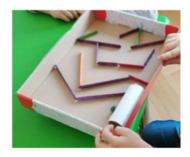

### **Sensory Game**

#### **Materials**

**Cardboard Box** 

**Lolipop Sticks** 

**Empty Tiolet roll** 

PV A Glue

Marble

#### Method

Shallow box
You can paint or decorate the box
Glue the lollipop sticks with pva
on their side
The idea is to make a maze for the

marble to travel around the box.

This can be used in the reuse recycle workshop with Jacinta. It could also be used in the science workshop with Eoin. It's managing their emotions and using colours to represent their emotions.