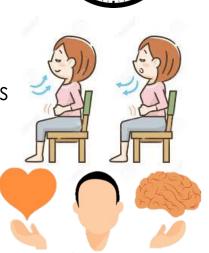

# Mindfulness

Each Tuesday, at 2.30 pm on Zoom

We will learn some breathing techniques

And relax our minds and bodies.

This is important for our mind and our body

## Mindfulness Exercises

Some Mindfulness exercises for you to try at home, take your time, clear your mind, and relax while enjoying the little things in life!

Listen to some mindful music!

You can search "relaxation music" on Spotify or Youtube