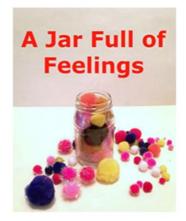

#### Method

Shallow box
You can paint or decorate the box
Glue the lollipop sticks with pva
on their side
The idea is to make a maze for the

marble to travel around the box.

This can be used in the reuse recycle workshop with Jacinta. It could also be used in the science workshop with Eoin. It's managing their emotions and using colours to represent their emotions.