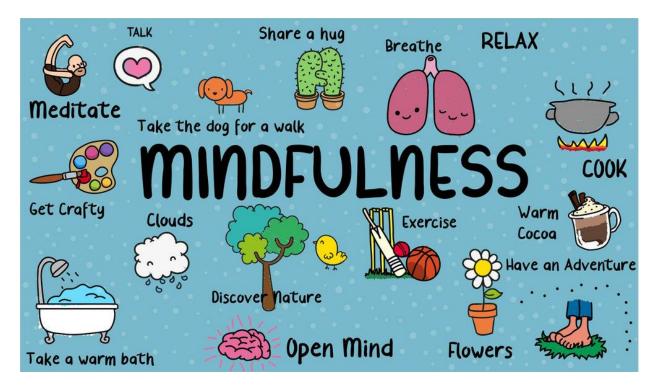

# Mindfulness

Each Tuesday, at 2.30 pm on Zoom

We will learn some breathing techniques

And relax our minds and bodies.

This is important for our mind and our body

## Mindfulness Exercises

Some Mindfulness exercises for you to try at home, take your time, clear your mind, and relax while enjoying the little things in life!

Listen to some mindful music!

You can search "relaxation music" on Spotify or Youtube

## Mindful Colouring

Sit in a quiet space, play some relaxing music, and choose your favourite colours as you relax while colouring in these beautiful patterns.