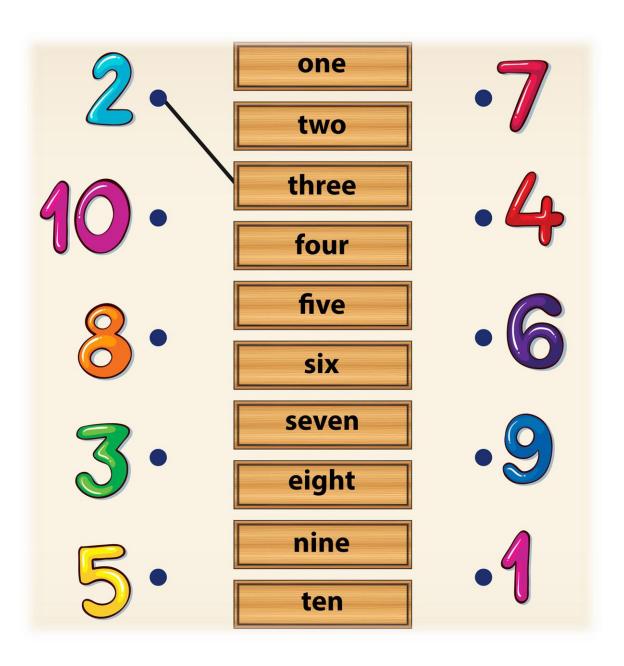

- 1 |   |   |
|----|-----|---|-------|-----|---|---|
|    |     |   |       |     |   |   |
| i  |     |   |       | 1   | i |   |
|    | :   |   |       | :   |   | : |
|    | l   | l | İ     | l   | i | L |
|    |     |   |       |     |   |   |
|    |     |   |       |     |   |   |
|    |     |   |       |     |   |   |
| i  |     |   | 0.000 |     |   |   |
|    |     |   |       |     |   |   |
|    |     |   |       |     |   |   |
|    |     |   |       |     |   |   |
|    |     |   |       |     |   |   |
| 1  |     |   |       |     |   |   |
|    |     |   |       |     |   |   |
| i  |     |   |       |     |   |   |



Trace and write the number.





# **THREE**

















Trace and write the number.





# **EIGHT**









# Matching

Match the words and numbers.



### Finding numbers

Find all the numbers. Circle them.













## Finding 4

Find the number 4. Circle it.



















# Mindfulness



Each Tuesday, at 2.30 pm on Zoom



We will learn some breathing techniques

And relax our minds and bodies.



This is important for our mind and our body



## Mindfulness Exercises

Some Mindfulness exercises for you to try at home, take your time, clear your mind, and relax while enjoying the little things in life!



Listen to some mindful music!

You can search "relaxation music" on Spotify or Youtube





## Mindful Colouring

Sit in a quiet space, play some relaxing music, and choose your favourite colours as you relax while colouring in these beautiful patterns.











## C. Handwashing

I. Choose the correct word in each senten