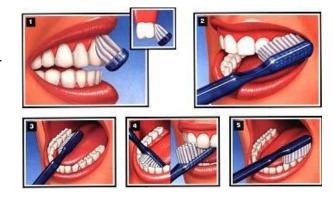

soap.

3. This is how you should brush your teeth. Cross out the extra sentence.

- a) Wet the toothbrush.
- b) Put the toothpaste on your toothbrush.
- c) Hold the toothbrush at an angle.
- d) Brush the top teeth.
- e) Brush the bottom teeth.
- f) Brush your hair every day.
- g) Brush the front teeth.
- h) Rinse out the mouth.
- i) Dry the mouth.
- j) Look at your clean teeth.

4. Choose the correct words.

- a) This is shampoo / toothpaste.
- b) It has fluoride / flower protection.
- c) It has two / three colours.

## TRY IT OUT AT HOME!

Brush your teeth.

| Did | you?                                  |        |
|-----|---------------------------------------|--------|
|     | Wet the toothbrush                    |        |
|     | Put the toothpaste on your toothbrush |        |
|     | Hold the toothbrush at an angle       | Se Com |
|     | Brush your top teeth                  |        |
|     | Brush your bottom teeth               |        |
|     | Brush your front teeth                |        |
|     | Rinse out your mouth                  | 7      |
|     | Dry your mouth                        |        |
|     | Look at vour clean teeth              |        |