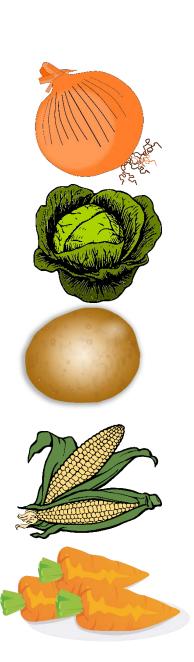

# Vegetables

Vegetables are good for you.

- I. Match the words and pictures.
- a) carrots
- b) potato
- c) cabbage
- d) onion
- e) corn