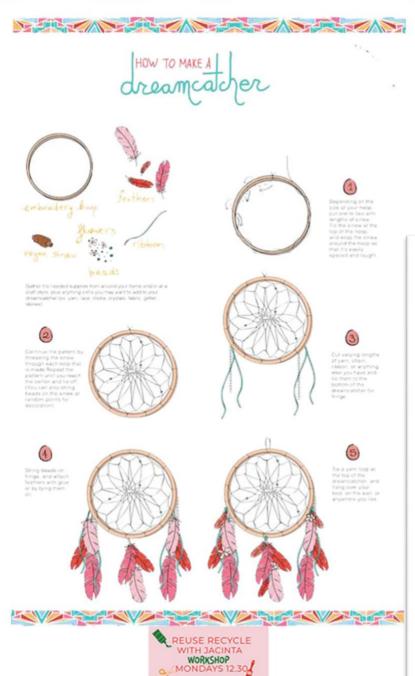

-------------------------------------|--------|
|     | Wet the toothbrush                    |        |
|     | Put the toothpaste on your toothbrush |        |
|     | Hold the toothbrush at an angle       | Se Com |
|     | Brush your top teeth                  |        |
|     | Brush your bottom teeth               |        |
|     | Brush your front teeth                |        |
|     | Rinse out your mouth                  | 7      |
|     | Dry your mouth                        |        |
|     | Look at vour clean teeth              |        |

How do your teeth feel after you have brushed them? Write a word.

# Mirror Me

What do you see when you look in the mirror?







### **Cardboard Initials**



### **Materials**

Strong cardboard

Different coloured wool

**Pompoms** 



## **Grass heads**



#### Materials for your DIY grass heads -

#### RESOURCES

- · Grass Seed
- · Sawdust
- Elastic Band
- · Stockings/Tights
- · Yogurt Pots/ empty eggshells
- · Googly Eyes
- Paper, Buttons, Ribbon, Felt to decorate
- 1. Fill the toe of your stocking with grass seed. Top up with sawdust until you have a ball shape. Fasten tightly with an elastic band (children may need assistance).
- 2. Children can decorate their monster/ grass head pot however they wish to make it individual.
- 3. Stand the stocking ball in the yogurt pot with the grass seed at the top.
- 4. Keep the yogurt pot topped up with water. After a week the head should grow hair.



### **Sensory Game**



#### **Materials**

**Cardboard Box** 

**Lolipop Sticks** 

**Empty Tiolet roll** 

PV A Glue

Marble