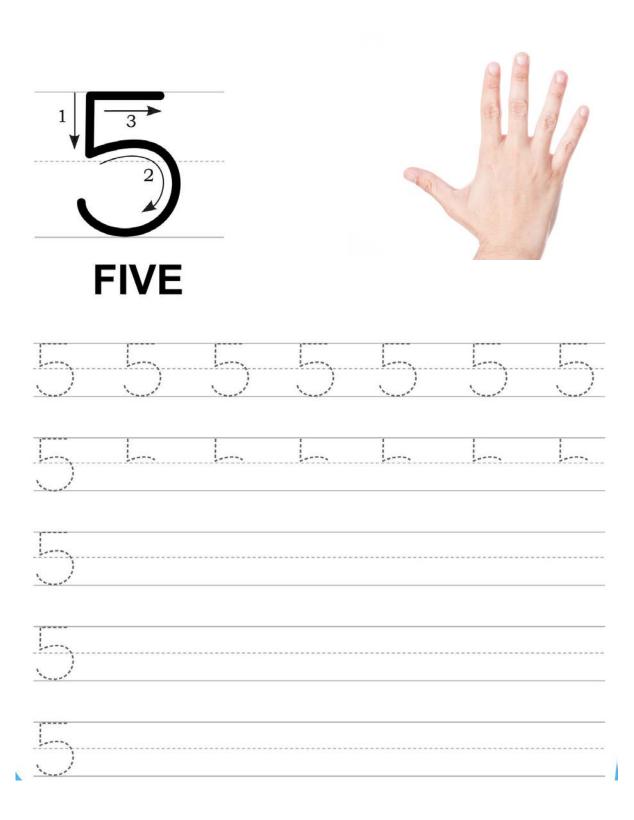

rs and then stir just before serving.

How would you change this dish?







| -; | - 1 |   | - 1   | - 1 |   |   |
|----|-----|---|-------|-----|---|---|
|    |     |   |       |     |   |   |
| i  |     |   |       | 1   | i |   |
|    | :   |   |       | :   |   | : |
|    | l   | l | İ     | l   | i | L |
|    |     |   |       |     |   |   |
|    |     |   |       |     |   |   |
|    |     |   |       |     |   |   |
| i  |     |   | 0.000 |     |   |   |
|    |     |   |       |     |   |   |
|    |     |   |       |     |   |   |
|    |     |   |       |     |   |   |
|    |     |   |       |     |   |   |
| 1  |     |   |       |     |   |   |
|    |     |   |       |     |   |   |
| i  |     |   |       |     |   |   |



Trace and write the number.





# **THREE**

















Trace and write the number.





# **EIGHT**









# Matching

Match the words and numbers.



### Finding numbers

Find all the numbers. Circle them.













## Finding 4

Find the number 4. Circle it.



















# Mindfulness



Each Tuesday, at 2.30 pm on Zoom



We will learn some breathing techniques

And relax our minds and bodies.



This is important for our mind and our body



## Mindfulness Exercises

Some Mindfulness exercises for you to try at home, take your time, clear your mind, and relax while enjoying the little things in life!



Listen to some mindful music!

You can search "relaxation music" on Spotify or Youtube





## Mindful Colouring

Sit in a quiet space, play some relaxing music, and choose your favourite colours as you relax while colourin