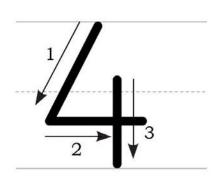

or 4 hours and then stir just before serving.

How would you change this dish?







| -; | - 1 |   | - 1   | - 1 |   |   |
|----|-----|---|-------|-----|---|---|
|    |     |   |       |     |   |   |
| i  |     |   |       | 1   | i |   |
|    | :   |   |       | :   |   | : |
|    | l   | l | İ     | l   | i | L |
|    |     |   |       |     |   |   |
|    |     |   |       |     |   |   |
|    |     |   |       |     |   |   |
| i  |     |   | 0.000 |     |   |   |
|    |     |   |       |     |   |   |
|    |     |   |       |     |   |   |
|    |     |   |       |     |   |   |
|    |     |   |       |     |   |   |
| 1  |     |   |       |     |   |   |
|    |     |   |       |     |   |   |
| i  |     |   |       |     |   |   |



Trace and write the number.





# **THREE**

















Trace and write the number.





# **EIGHT**









# Matching

Match the words and numbers.



### Finding numbers

Find all the numbers. Circle them.













## Finding 4

Find the number 4. Circle it.



















# Mindfulness



Each Tuesday, at 2.30 pm on Zoom



We will learn some breathing techniques

And relax our minds and bodies.



This is important for our mind and our body



## Mindfulness Exercises

Some Mindfulness exercises for you to try at home, take your time, clear your mind, and relax while enjoying the little things in life!



Listen to some mindful music!

You can search "relaxation music" on Spotify or Youtube





## Mindful Colouring

Sit in a quiet space, play some relaxing music, and choose your favourite colours as you relax while