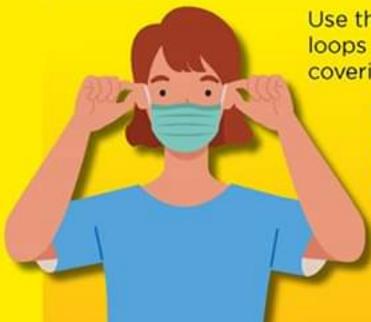

# **Check Your Fit**

Check that the face covering is made from a fabric that you are comfortable wearing.

Check that it is easy to fit and completely covers your nose and mouth, all the way down under your chin.

Tighten the loops or ties so it's snug around your face, without gaps.

If there are strings, tie them high on top of the head to get a good fit. Do not touch or fidget with the face covering when it is on.