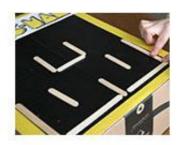

- durability, but paper will work just fine too!

  Tip: Trace a plastic bottle cap to get a nice round circle. Then draw the mouth. Outline the whole thing in black, and color it yellow.

  Build the mass course on your game by gluing down craft sticks.

  As you make the mass, you'll want to check to make sure that your Pac-Man can fit through all of the passageways.

  You can design their game to look like the real Pac-Man video game, or they can get creative and make their own layout!