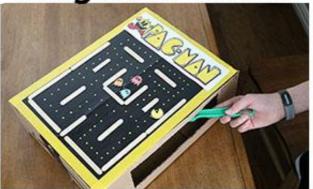

## Magnetic Game

#### Materials Needed:

- Cardboard Box
- Black paint OR black construction paper
- Yellow paint
- Yellow duct tape
- Popsicle sticks we used both regular length and short length, but if you don't have the short ones, you can just cut them with scissors.
- o Card stock or a file folder
- Scissors
- Paper clips
- Markers
- o Hot glue or another type of craft glue
- Magnet wand or, make your own magnet wand with a craft stick and a magnet
- A utility knife

#### Instructions

- Start by taping your box closed. But before you do, cut away the interior cardboard flaps on the top of your box. (We used the bottom as the top because it was in better condition.) You want the magnet wand to go through just one layer of cardboard to make the game pieces move, not
- Paint the top of your box black to be the screen. We used acrylic paint
- Once the paint has chied, add a border of yellow duct tape around the screen.
  Then, go ahead and make some Pac-Man guys. We used card stock for extra durability, but paper will work just fine tool

- durability, but paper will work just fine too!

  Tip: Trace a plastic bottle cap to get a nice round circle. Then draw the mouth. Outline the whole thing in black, and color it yellow.

  Build the mass course on your game by gluing down craft sticks.

  As you make the mass, you'll want to check to make sure that your Pac-Man can fit through all of the passageways.

  You can design their game to look like the real Pac-Man video game, or they can get creative and make their own layout!

  Once you have your mass complete, add some yellow dots to make it look more like the video game. The dots won't actually disappear, but it's still fun to make Pac-Man not through the course and pretend to eat the dots!

  I made the dots with yellow acrylic paint and a small paintbrush, it doesn't matter lifthe dots are not as next as what idd.

  Make some ghosts and to add paper digs to both the ghosts and the Pac-
- Make some ghosts and to add paper dips to both the ghosts and the Pac-Manguys. The paper clips will allow the magnet wand to move the characters around.
- Before playing with your game, you lineed to cut a large sit in the side of the box so that you can insert the magnetic wand. This is best done with a