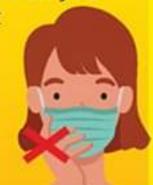

DO NOT:

Wear the face covering below your nose.

DO NOT:

Leave your chin exposed.

DO NOT:

Wear it loosely with gaps on the sides.

DO NOT:

Wear it so it covers just the tip of your nose.

DO NOT:

Push it under your chin to rest on your neck.