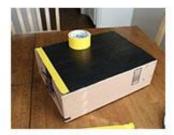

#### Materials Needed:

- Cardboard Box
- Black paint OR black construction paper
- Yellow paint
- Yellow duct tape
- Popsicle sticks we used both regular length and short length, but if you don't have the short ones, you can just cut them with scissors.
- o Card stock or a file folder
- Scissors
- Paper clips
- Markers
- o Hot glue or another type of craft glue
- Magnet wand or, make your own magnet wand with a craft stick and a magnet
- A utility knife

#### Instructions

- Start by taping your box closed. But before you do, cut away the interior cardboard flaps on the top of your box. (We used the bottom as the top because it was in better condition.) You want the magnet wand to go through just one layer of cardboard to make the game pieces move, not
- Paint the top of your box black to be the screen. We used acrylic paint
- Once the paint has chied, add a border of yellow duct tape around the screen.
  Then, go ahead and make some Pac-Man guys. We used card stock for extra durability, but paper will work just fine tool