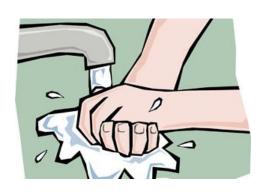

## C. Handwashing

I. Choose the correct word in each sentence.

a) You wash your hands / hair with soap.

b) You scrub your nails with a nail broom / brush.

c) You can kill germs with foot / hand sanitiser.

d) You keep your nails short with scissors / soap.

| Did you? |                                                     |  |  |  |
|----------|-----------------------------------------------------|--|--|--|
|          | Wet your hands with clean, running water            |  |  |  |
|          | Turn off the tap, and apply soap.                   |  |  |  |
|          | Lather your hands by rubbing them together with the |  |  |  |
|          |                                                     |  |  |  |

 $\square$  Wash your hands for at least 20 seconds.

Wash your hands, using the correct technique.

 $\square$  Rinse your hands well under clean, running water.

 $\square$  Dry your hands using a clean towel.